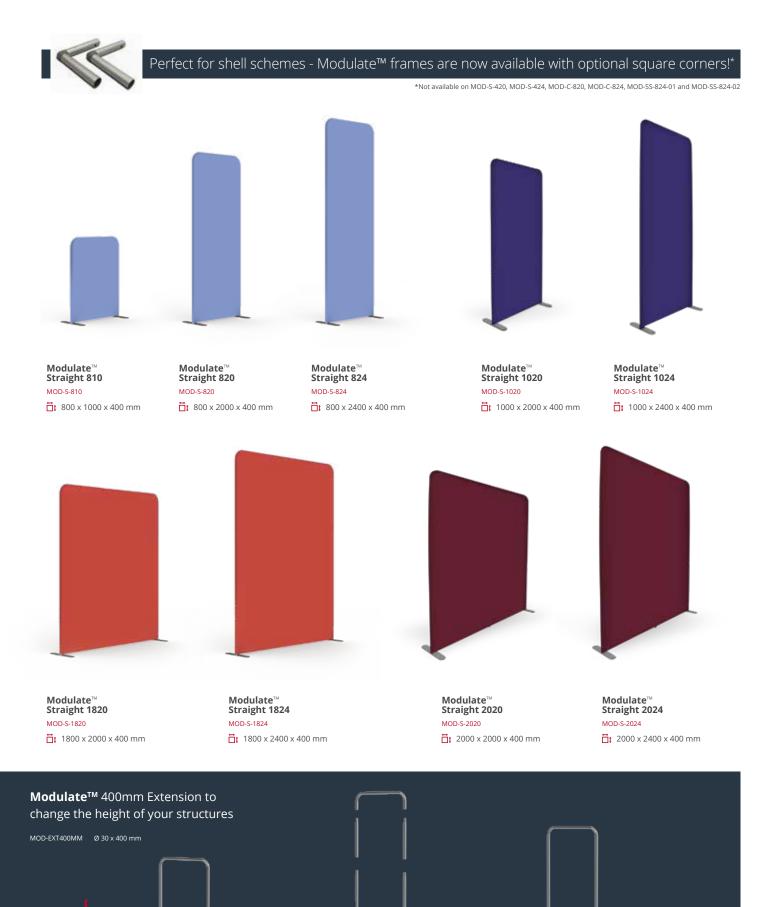

## The Modulate<sup>™</sup> range

Modulate<sup>™</sup> includes 15 aluminium tubular frames (Ø30 mm) that can be used with double-sided printed textile graphics.

These modules can be used by themselves or combined to create hundreds of possible configurations. The different structures are classified according to their width or shape. The colour of the module corresponds to the coding system on the structure.

Each frame is supplied with a **Modulate**<sup>™</sup> carry bag with dedicated slots for the feet and graphics.

of the tubular frames so you can tell them apart should your frames get mixed together.

Modulate Straight 420 MOD-S-420 ₩ 400 x 2000 x 400 mm Modulate<sup>™</sup> Straight 424 MOD-S-424 🛱 400 x 2400 x 400 mm

Modulate™ Curved 820 MOD-C-820 t 800 x 2000 x 400 mm

Modulate™ Curved 824 MOD-C-824 t 800 x 2400 x 400 mm

Modulate™ Slope 1 MOD-SS-824-01 t 800 x 2300 x 400 mm Modulate™ Slope 2 MOD-SS-824-02 t 800 x 2400 x 400 mm

## Scalable structures

To add greater versatility to your **Modulate**<sup>™</sup> structures, you can add a 400mm tubular extension, allowing you to change the height of your frame from 2000mm to 2400mm.