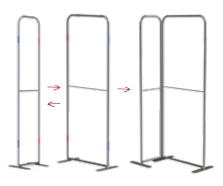

## Scalable structures

To add greater versatility to your **Modulate**<sup>™</sup> structures, you can add a 400mm tubular extension, allowing you to change the height of your frame from 2000mm to 2400mm.

Easily inserted between two sections, this extension allows you to use the same frame at two different heights.

| $\frown$ | 5 |  |
|----------|---|--|
|          |   |  |
|          |   |  |
|          |   |  |
|          |   |  |

2000mm

2400mm

- 7 -

One structure, Two height options

Mix & Match

**Modulate**<sup>™</sup> offers innovative layout solutions and maximises the impact of your message with sublimation printed textile graphics.