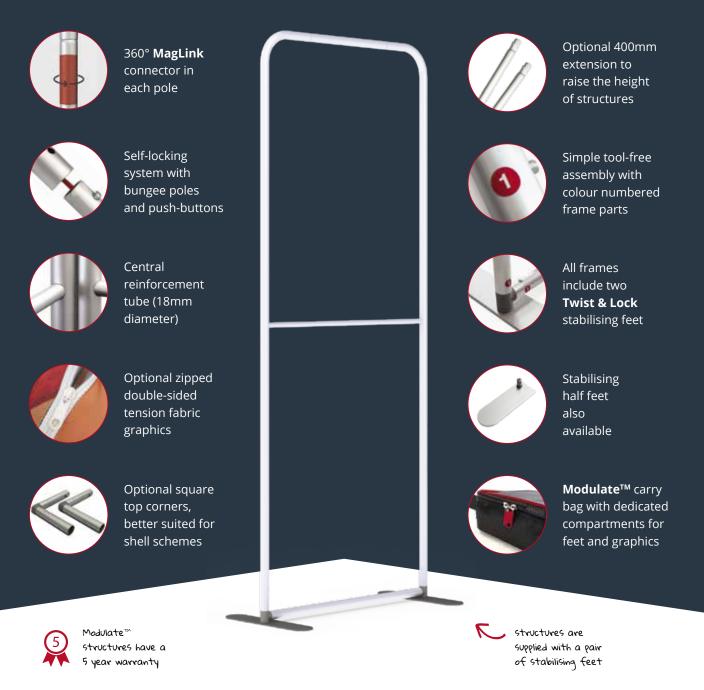

Position frames at any angle 7

360° **MagLink** system. Each structure includes four magnets that allow frames to join together tool-free.

# Intuitive assembly with no need for tools

Assembling **Modulate™** structures does not require no tools. Each section is labelled by number and colour coded for ease of assembly, connecting with a push-button.

Once the structure is assembled, the Twist & Lock feet can be locked into place by rotating a quarter of a turn, for a perfectly stable free-standing frame. Add the perfect finishing touch with a tension fabric graphic, designed to fit the frame perfectly.

- Assemble the aluminium tube bungee sections using the push-buttons until they click securely in place
- Follow the coloured numbering sytem to connect the tubing then add the central reinforcement tube

- Use the gloves provided to handle the graphic and slide it onto the frame, zipping securely at the base
- Place the **Twist & Lock** feet under the structure and rotate to lock them securely in place

## How to install Twist & Lock feet?

We have created an innovative new foot system with no need for Allen keys or other tools. With the **Twist & Lock** system, simply position the foot under the structure, turn it and it's locked! This system is an incredible time saver when installing your **Modulate™** structures. Stabilising half feet can be added to your configuration to suit your needs (optional).

#### **Innovative structures**

Each **Modulate™** structure is made from aluminium tubes with a diameter of 30 mm, which makes them both light and durable.

This new family of products is set apart from other existing solutions by a range of unique features, including the **MagLink** system and the **Twist & Lock foot** system.

#### Need a change?

With powerful 360° magnets, the **MagLink** system makes it easy to assemble **Modulate™** frames without the hassle of traditional clips add in or the need for Allen keys. These patent pending magnetic connectors and the 400mm extension, allow you to vary the height of the structures, making **Modulate™** a very versatile and reconfigurable solution.

#### Save time!

Each element of the **Modulate**<sup>™</sup> range is designed to make your life easier: sections with colour co-ordinated numbering system, bungee poles and easy-to-install feet. No tools required! Assembling **Modulate**<sup>™</sup> is child's play, allowing you to change your configuration in seconds.