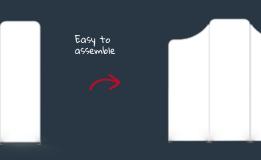

# Intuitive assembly with no need for tools

Assembling **Modulate™** structures does not require no tools. Each section is labelled by number and colour coded for ease of assembly, connecting with a push-button.

#### Save time!

Each element of the **Modulate**<sup>™</sup> range is designed to make your life easier: sections with colour co-ordinated numbering system, bungee poles and easy-to-install feet. No tools required! Assembling **Modulate**<sup>™</sup> is child's play, allowing you to change your configuration in seconds.

Switching from a simple wall of images to an exhibition stand takes just a few minutes!

Scalable

Reconfigurable

100% Modular 100% Modulate

Each frame features a coding system for easier assembly. No tools required!