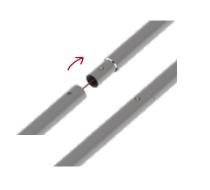

# MagLink connectors: simple, fast and reconfigurable

Get original by combining the different sizes and shapes of **Modulate™** frames.

Thanks to the exclusive **MagLink** magnetic system built into the structure, you can connect the frames by simply touching them together.

# Intuitive assembly with no need for tools

Assembling **Modulate™** structures does not require no tools. Each section is labelled by number and colour coded for ease of assembly, connecting with a push-button.