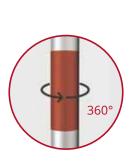

Position frames at any angle 7

360° **MagLink** system. Each structure includes four magnets that allow frames to join together tool-free.