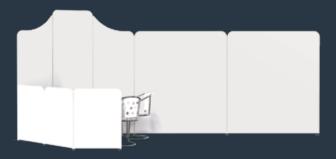

### Creating workspaces

Creating simple private reception spaces, partitions or office spaces with the **Modulate**<sup>™</sup> frames.

The large customisable surfaces can also be used for decoration as well as brand communication.

3500 mm

900 mm

Height: 2400 mm

3200 mm