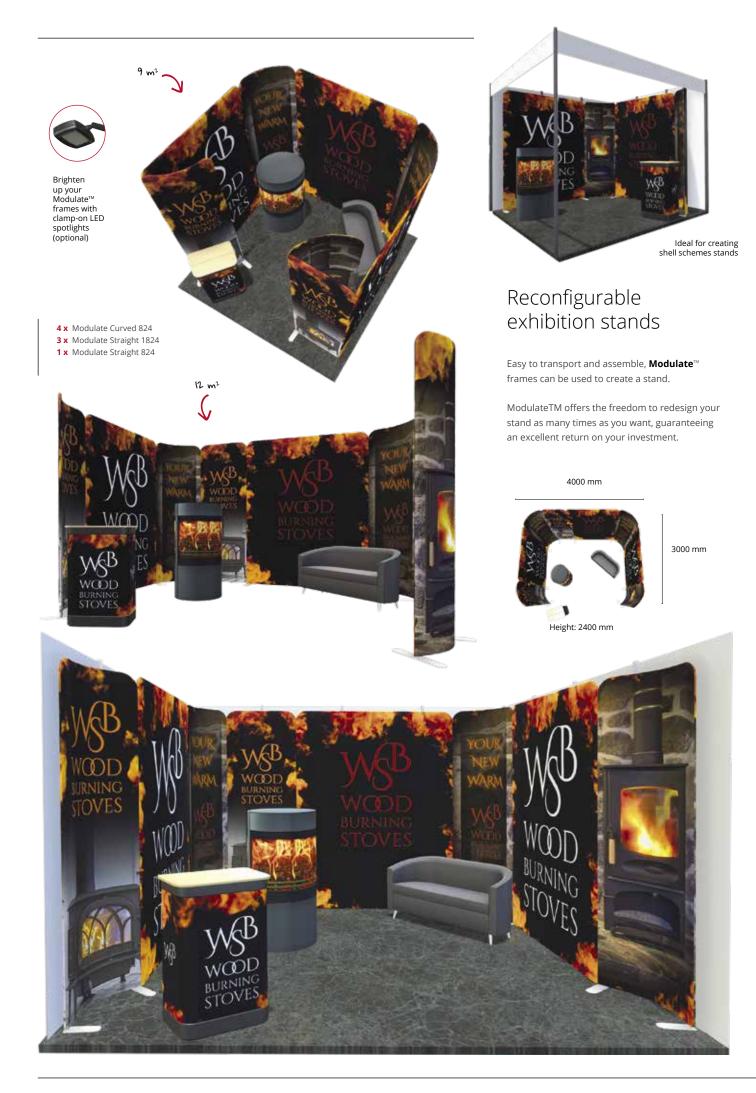

## Scalable structures

To add greater versatility to your **Modulate**<sup>™</sup> structures, you can add a 400mm tubular extension, allowing you to change the height of your frame from 2000mm to 2400mm.

Easily inserted between two sections, this extension allows you to use the same frame at two different heights.

| $\frown$ | 5 |  |
|----------|---|--|
|          |   |  |
|          |   |  |
|          |   |  |
|          |   |  |

2000mm

2400mm

- 7 -

One structure, Two height options

Mix & Match

**Modulate**<sup>™</sup> offers innovative layout solutions and maximises the impact of your message with sublimation printed textile graphics.