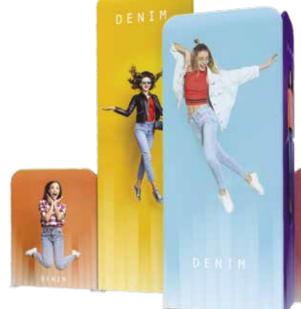

## The Modulate<sup>™</sup> range

Modulate<sup>™</sup> includes 15 aluminium tubular frames (Ø30 mm) that can be used with double-sided printed textile graphics.

These modules can be used by themselves or combined to create hundreds of possible configurations. The different structures are classified according to their width or shape. The colour of the module corresponds to the coding system on the structure.

Each frame is supplied with a **Modulate**<sup>™</sup> carry bag with dedicated slots for the feet and graphics.

of the tubular frames so you can tell them apart should your frames get mixed together.

Modulate Straight 420 MOD-S-420 ₩ 400 x 2000 x 400 mm Modulate<sup>™</sup> Straight 424 MOD-S-424 🛱 400 x 2400 x 400 mm