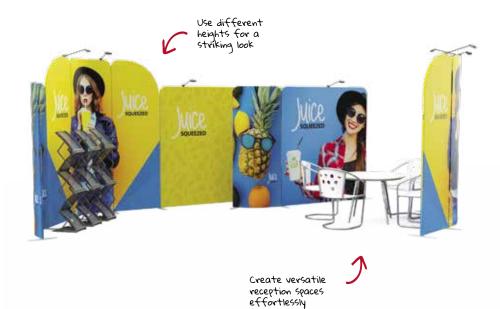

Use as a room divider

Use with or without stabilising feet, depending on your configuration

1600 mm

830 mm

Height: 2400 mm

Retail Solutions

The versatility and variety of **Modulate**<sup>™</sup> frames make them the ideal choice for decorating interior spaces.

The same frames can be arranged in different ways to redesign your POS advertising.

600 mm
600 mm

Image: Constraint of the second second

Pop-up displays

Create unique staging options with the **Modulate**<sup>™</sup> frames.

Placed in strategic locations, they offer passers-by an original and immersive experience.

- 2 x Modulate Straight 824
- 4 x Modulate Slope 2
- 2 x Modulate Curved 820
- 3 x Modulate Straight 1820
- **1 x** Modulate Straight 420

4000 mm

2900 mm

Height: 2400 mm

**1 x** Modulate Straight 824 1 x Modulate Straight 820

- 2 x Modulate Straight 420
- 2 x Modulate Straight 810

Modulate<sup>™</sup> extension allows you to add height to your structures effortlessly MOD-EXT400MM Ø 30 x 400 mm