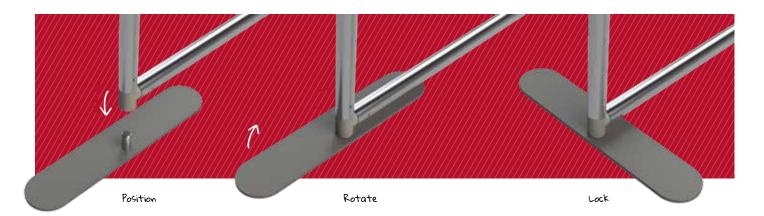

## How to install Twist & Lock feet?

We have created an innovative new foot system with no need for Allen keys or other tools. With the **Twist & Lock** system, simply position the foot under the structure, turn it and it's locked! This system is an incredible time saver when installing your **Modulate™** structures. Stabilising half feet can be added to your configuration to suit your needs (optional).