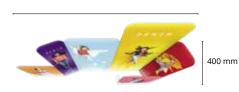

## Scalable structures

To add greater versatility to your **Modulate**<sup>™</sup> structures, you can add a 400mm tubular extension, allowing you to change the height of your frame from 2000mm to 2400mm.

Easily inserted between two sections, this extension allows you to use the same frame at two different heights.

| $\frown$ | 5 |  |
|----------|---|--|
|          |   |  |
|          |   |  |
|          |   |  |
|          |   |  |

2000mm

2400mm

- 7 -

One structure, Two height options

Mix & Match

**Modulate**<sup>™</sup> offers innovative layout solutions and maximises the impact of your message with sublimation printed textile graphics.