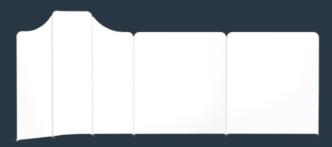

## The Modulate<sup>™</sup> range

Modulate<sup>™</sup> includes 15 aluminium tubular frames (Ø30 mm) that can be used with double-sided printed textile graphics.

These modules can be used by themselves or combined to create hundreds of possible configurations. The different structures are classified according to their width or shape. The colour of the module corresponds to the coding system on the structure.

Modulate™ Curved 820 MOD-C-820 t 800 x 2000 x 400 mm

Modulate™ Curved 824 MOD-C-824 t 800 x 2400 x 400 mm

Modulate™ Slope 1 MOD-SS-824-01 t 800 x 2300 x 400 mm Modulate™ Slope 2 MOD-SS-824-02 t 800 x 2400 x 400 mm