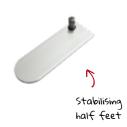

## How to install Twist & Lock feet?

We have created an innovative new foot system with no need for Allen keys or other tools. With the **Twist & Lock** system, simply position the foot under the structure, turn it and it's locked! This system is an incredible time saver when installing your **Modulate™** structures. Stabilising half feet can be added to your configuration to suit your needs (optional).