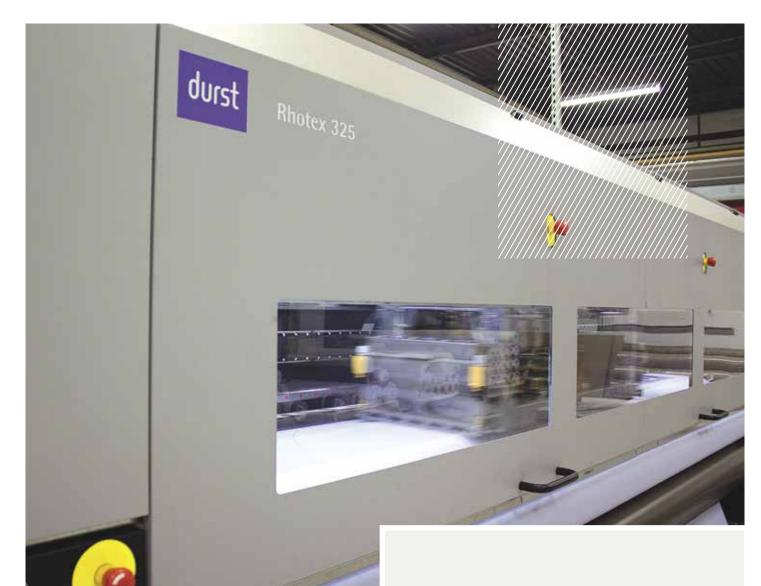

# Send your message in print

Dye-sublimation is an environmentally friendly printing process that uses heat-sensitive water-based inks. These inks turn into gas when heated and are combined with a 100% polyester base.

We offer printing using both transfer and direct techniques to meet your every need. The dye-sublimation process delivers unbeatable colours and incredibly durable results.

Your messages will be printed in a large format on a slightly stretchy fabric, designed to fit the shape of your **Modulate**<sup>™</sup> structures.