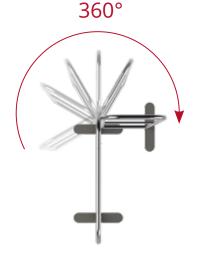

Position frames at any angle 7

360° **MagLink** system. Each structure includes four magnets that allow frames to join together tool-free.

#### Need a change?

With powerful 360° magnets, the **MagLink** system makes it easy to assemble **Modulate™** frames without the hassle of traditional clips add in or the need for Allen keys. These patent pending magnetic connectors and the 400mm extension, allow you to vary the height of the structures, making **Modulate™** a very versatile and reconfigurable solution.