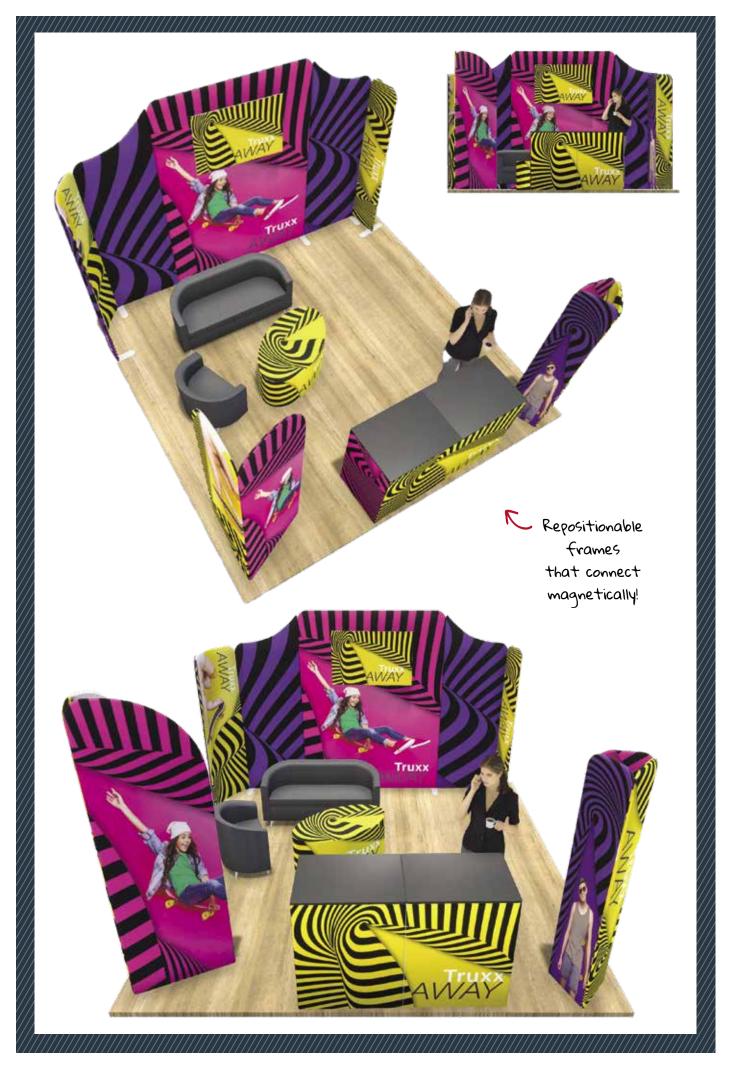

**Modulate™** consists of a set of frames made from aluminium tubes covered with a printed tension fabric graphic. These frames can be connected together using powerful magnets inside each element.

Bungee sections 🛏

Based on this simple magnetic principle, the different **Modulate™** frames combine to create the perfect configuration for every venue: retail outlets, trade shows, shell schemes, exhibition venues, shopping centre, or in office environments as simple partitioning for meeting areas.

# MagLink connectors: simple, fast and reconfigurable

Get original by combining the different sizes and shapes of **Modulate™** frames.

Thanks to the exclusive **MagLink** magnetic system built into the structure, you can connect the frames by simply touching them together.

Choose your **Modulate**<sup>™</sup> frames from the shapes and sizes and on offer and connect them magnetically at any angle using the exclusive MagLink system.

You can mix and match to create new configurations or change them to suit your needs.