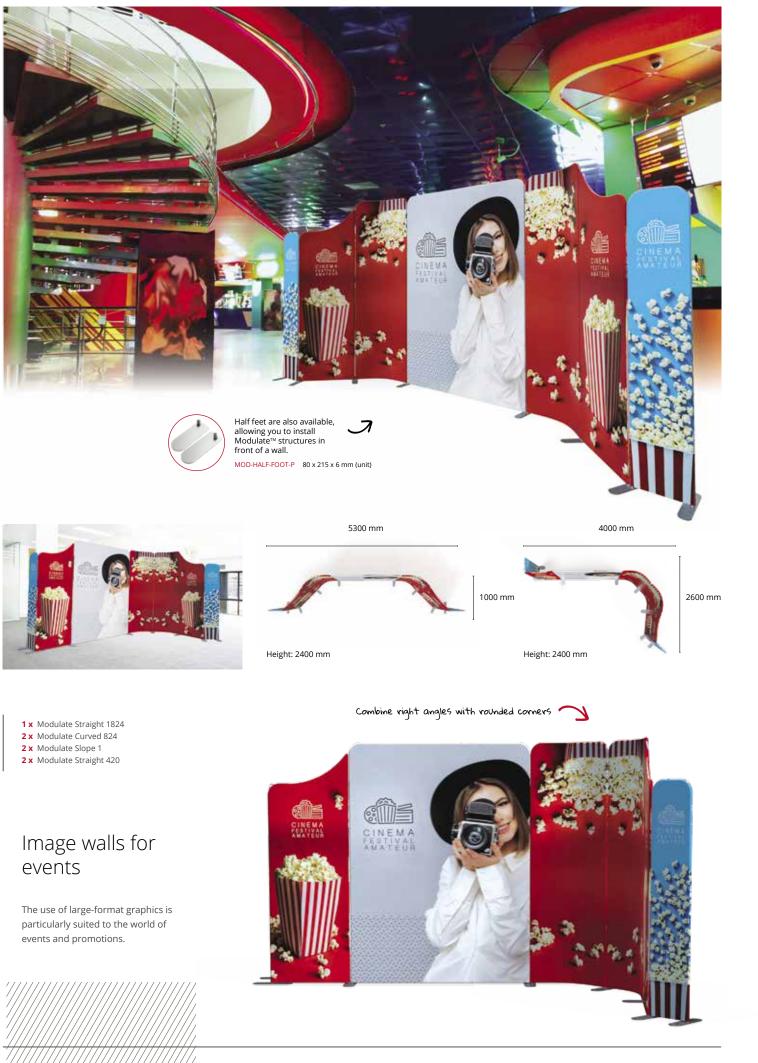

Use as a room divider

Use with or without stabilising feet, depending on your configuration

1600 mm

830 mm

Height: 2400 mm

Retail Solutions

The versatility and variety of **Modulate**<sup>™</sup> frames make them the ideal choice for decorating interior spaces.

The same frames can be arranged in different ways to redesign your POS advertising.

600 mm
600 mm

Image: Constraint of the second second

Pop-up displays

Create unique staging options with the **Modulate**<sup>™</sup> frames.

Placed in strategic locations, they offer passers-by an original and immersive experience.

- 2 x Modulate Straight 824
- 4 x Modulate Slope 2
- 2 x Modulate Curved 820
- 3 x Modulate Straight 1820
- **1 x** Modulate Straight 420

4000 mm

2900 mm

Height: 2400 mm

**1 x** Modulate Straight 824 1 x Modulate Straight 820

- 2 x Modulate Straight 420
- 2 x Modulate Straight 810

Modulate<sup>™</sup> extension allows you to add height to your structures effortlessly MOD-EXT400MM Ø 30 x 400 mm