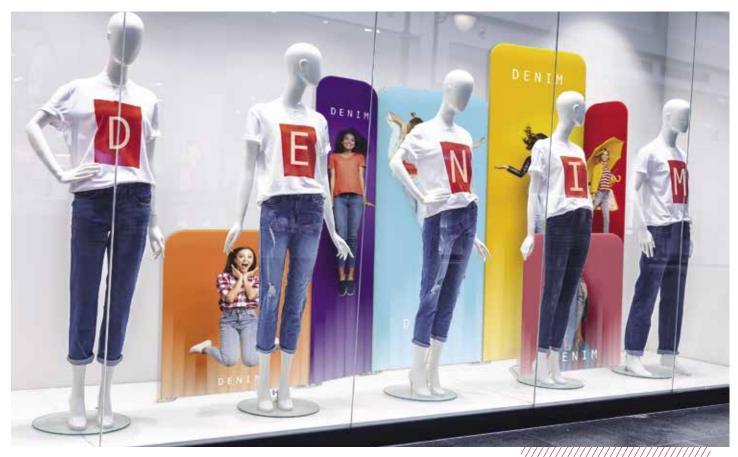

### Window and POS advertising

Attract greater attention to your shopfronts and windows.

Modulate<sup>™</sup> offers a range of excellent solutions for organising retail spaces, allowing you to refresh your message and play with the available display space.

2 x Modulate Slope 22 x Modulate Straight 1820

2 x Modulate Curved 820