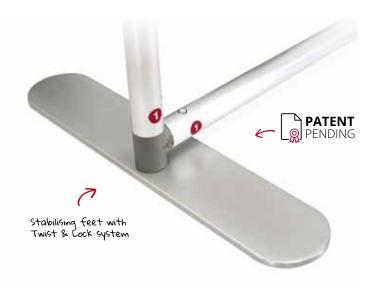

Once the structure is assembled, the Twist & Lock feet can be locked into place by rotating a quarter of a turn, for a perfectly stable free-standing frame. Add the perfect finishing touch with a tension fabric graphic, designed to fit the frame perfectly.

- Use the gloves provided to handle the graphic and slide it onto the frame, zipping securely at the base
- Place the **Twist & Lock** feet under the structure and rotate to lock them securely in place

## How to install Twist & Lock feet?

We have created an innovative new foot system with no need for Allen keys or other tools. With the **Twist & Lock** system, simply position the foot under the structure, turn it and it's locked! This system is an incredible time saver when installing your **Modulate™** structures. Stabilising half feet can be added to your configuration to suit your needs (optional).