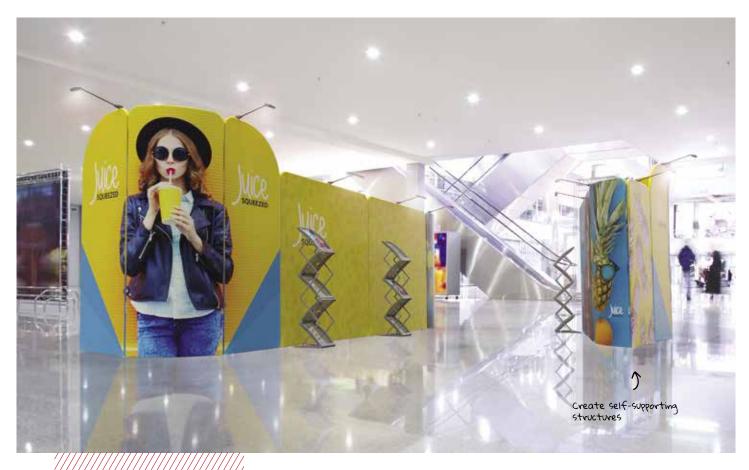

Use as a room divider

Use with or without stabilising feet, depending on your configuration

1600 mm

830 mm

Height: 2400 mm

Retail Solutions

The versatility and variety of **Modulate**<sup>™</sup> frames make them the ideal choice for decorating interior spaces.

The same frames can be arranged in different ways to redesign your POS advertising.

600 mm
600 mm

Image: Constraint of the second second

Pop-up displays

Create unique staging options with the **Modulate**<sup>™</sup> frames.

Placed in strategic locations, they offer passers-by an original and immersive experience.

- 2 x Modulate Straight 824
- 4 x Modulate Slope 2
- 2 x Modulate Curved 820
- 3 x Modulate Straight 1820
- **1 x** Modulate Straight 420

4000 mm

2900 mm

Height: 2400 mm

**1 x** Modulate Straight 824 1 x Modulate Straight 820

- 2 x Modulate Straight 420
- 2 x Modulate Straight 810

Modulate<sup>™</sup> extension allows you to add height to your structures effortlessly MOD-EXT400MM Ø 30 x 400 mm