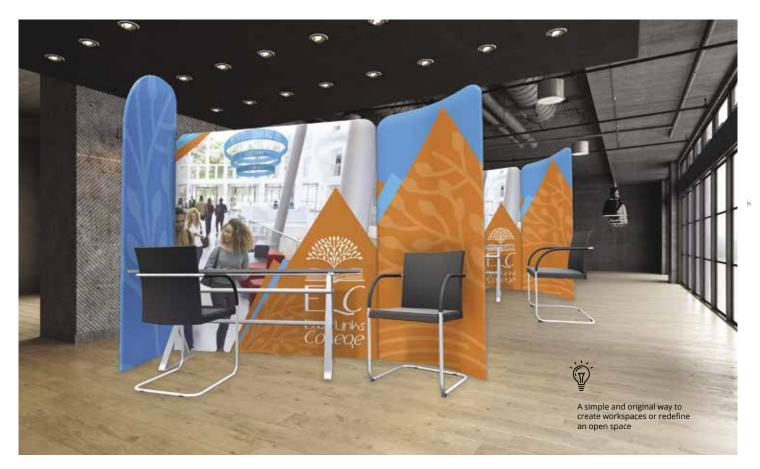

### Creating workspaces

Creating simple private reception spaces, partitions or office spaces with the **Modulate**<sup>™</sup> frames.

The large customisable surfaces can also be used for decoration as well as brand communication.

3500 mm

900 mm

Height: 2400 mm

3200 mm