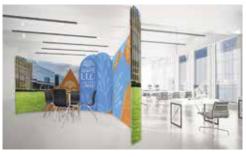

### Creating workspaces

Creating simple private reception spaces, partitions or office spaces with the **Modulate**<sup>™</sup> frames.

The large customisable surfaces can also be used for decoration as well as brand communication.

3500 mm

900 mm

Height: 2400 mm

3200 mm