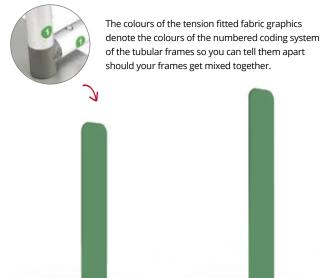

## The Modulate<sup>™</sup> range

Modulate<sup>™</sup> includes 15 aluminium tubular frames (Ø30 mm) that can be used with double-sided printed textile graphics.

These modules can be used by themselves or combined to create hundreds of possible configurations. The different structures are classified according to their width or shape. The colour of the module corresponds to the coding system on the structure.

Each frame is supplied with a **Modulate**<sup>™</sup> carry bag with dedicated slots for the feet and graphics.

of the tubular frames so you can tell them apart should your frames get mixed together.

Modulate Straight 420 MOD-S-420 ₩ 400 x 2000 x 400 mm Modulate<sup>™</sup> Straight 424 MOD-S-424 🛱 400 x 2400 x 400 mm