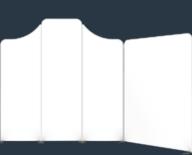

## The Modulate<sup>™</sup> range

Modulate<sup>™</sup> includes 15 aluminium tubular frames (Ø30 mm) that can be used with double-sided printed textile graphics.

These modules can be used by themselves or combined to create hundreds of possible configurations. The different structures are classified according to their width or shape. The colour of the module corresponds to the coding system on the structure.

Modulate™ Curved 820 MOD-C-820 t 800 x 2000 x 400 mm

Modulate™ Curved 824 MOD-C-824 t 800 x 2400 x 400 mm

Modulate™ Slope 1 MOD-SS-824-01 t 800 x 2300 x 400 mm Modulate™ Slope 2 MOD-SS-824-02 t 800 x 2400 x 400 mm