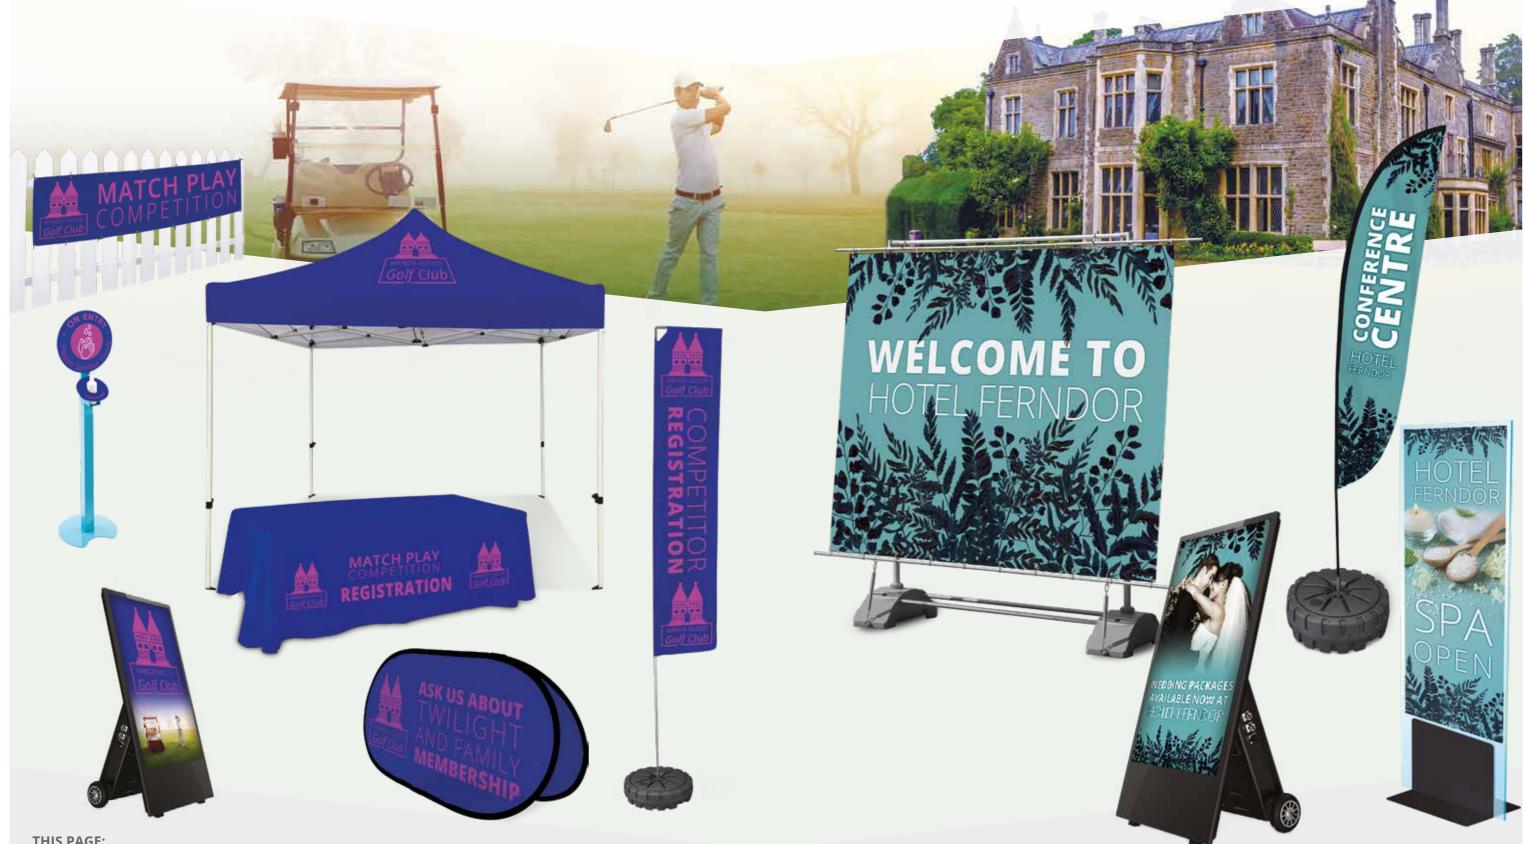

## Corporate Golf Days

Be competition-ready with course solutions such as registration tents, lofty inviting flags and fixable Stowaway pop-ups around the course to delight your competitors.

Let your visitors know what is available before they even step through the door with facility information and wayfinding solutions around your hotel complex.