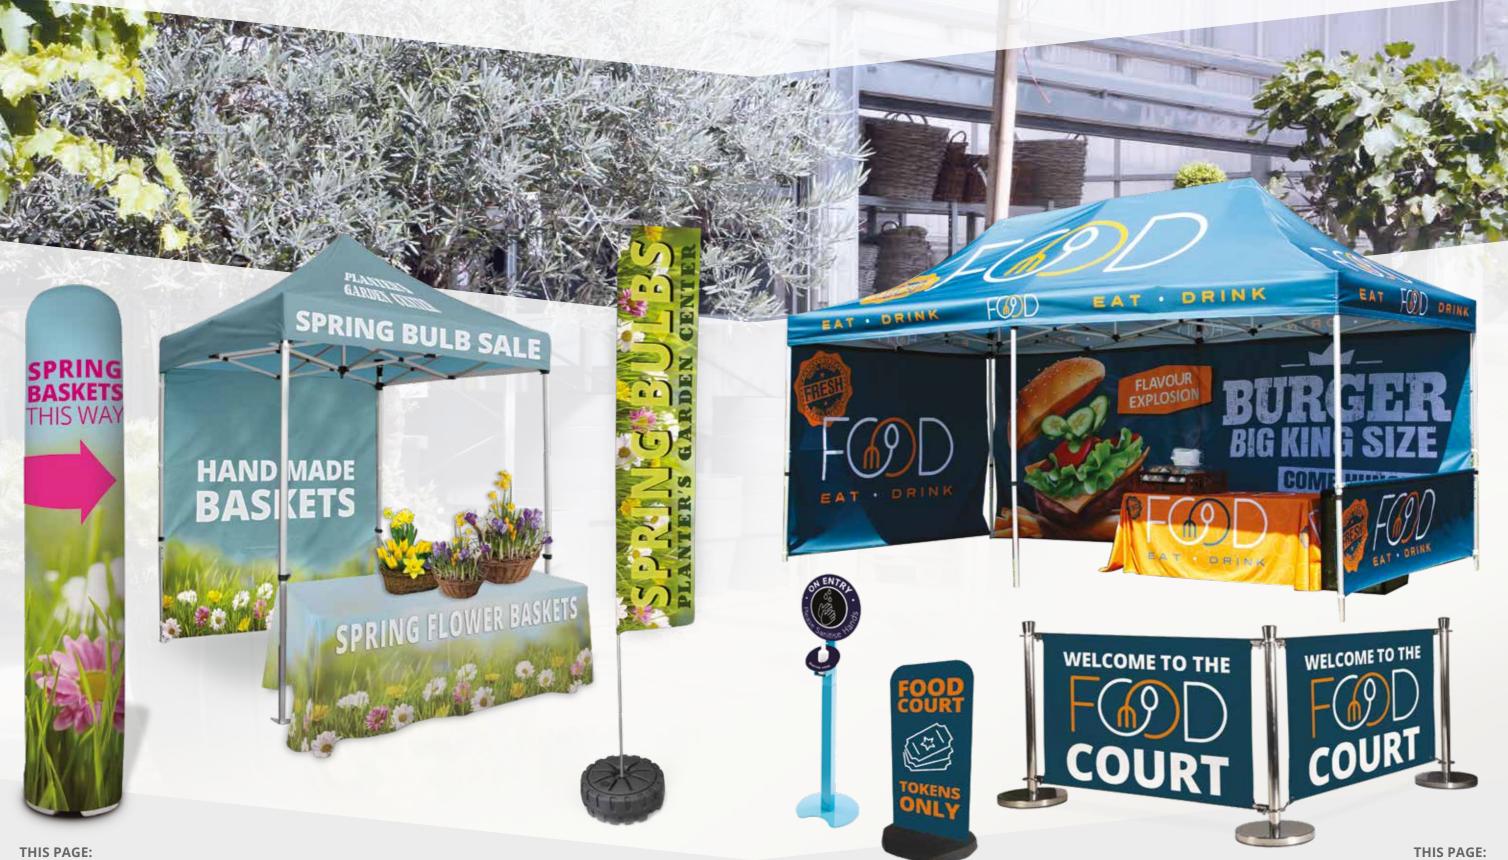

## Garden Centres

Great blooms and plants deserve great accompanying visual displays from extra large flags to inflatable columns that always get noticed - draw in passing trade with our solutions.

From market stalls to car boot meets, the below solutions are all quick to deploy, vibrant and highly functional to attract customers whatever the weather.

Inflatable Bora Column, 2x2 Zoom+ Tent with Backwall, Folding Table And Custom Printed Cloth, Zoom+ Edge Flag and Water Base.

3x6 Zoom+ Tent with half and full Walls and Folding Table And Custom Printed Cloth, San04 Multi-height Sanitiser, Shield Sign, Luxury Cafe Barriers.