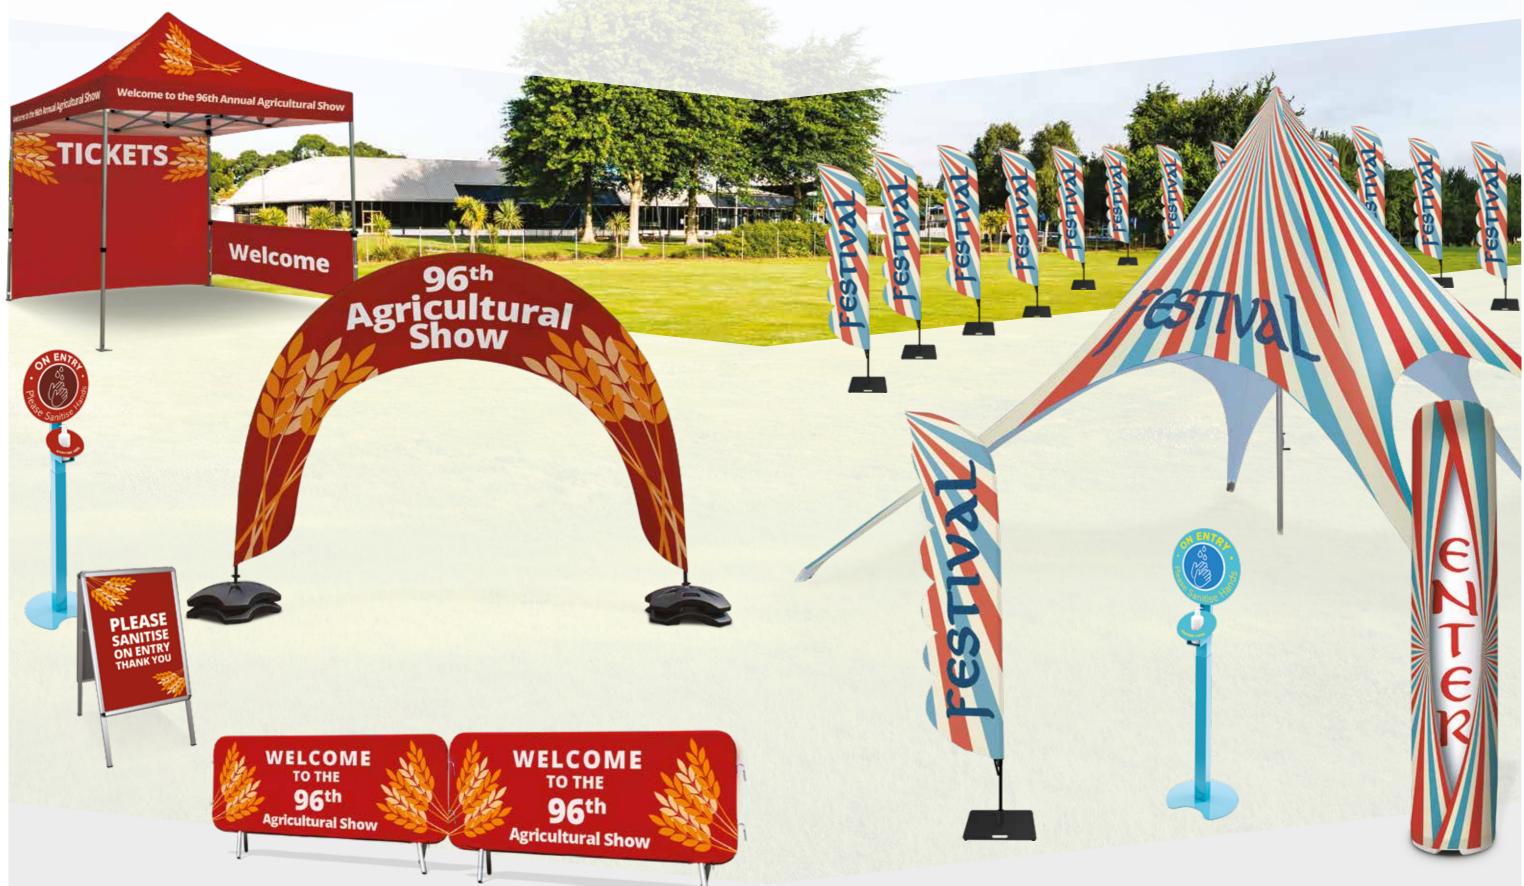

## Agricultural and Craft Shows

Ensure visitors can find everything they need from entry to exploration with wayfinding enticing solutions and safety barriers with helpful messages.

Create a grand entrance for excited festival go-ers with custom shape flags and vibrant graphic prints and get your event off to a fantastic start.

### THIS PAGE:

Zoom+ 3x3 Tent, Zoom+ Arch Flag, San04 Multi-height Sanitiser, Aboard Sign, Secirity Barriers.

 THIS PAGE:

 Custom Zoom+ Flags, San04 Multi-height Sanitiser, 3m High Star Tent, Inflatable Bora Column.