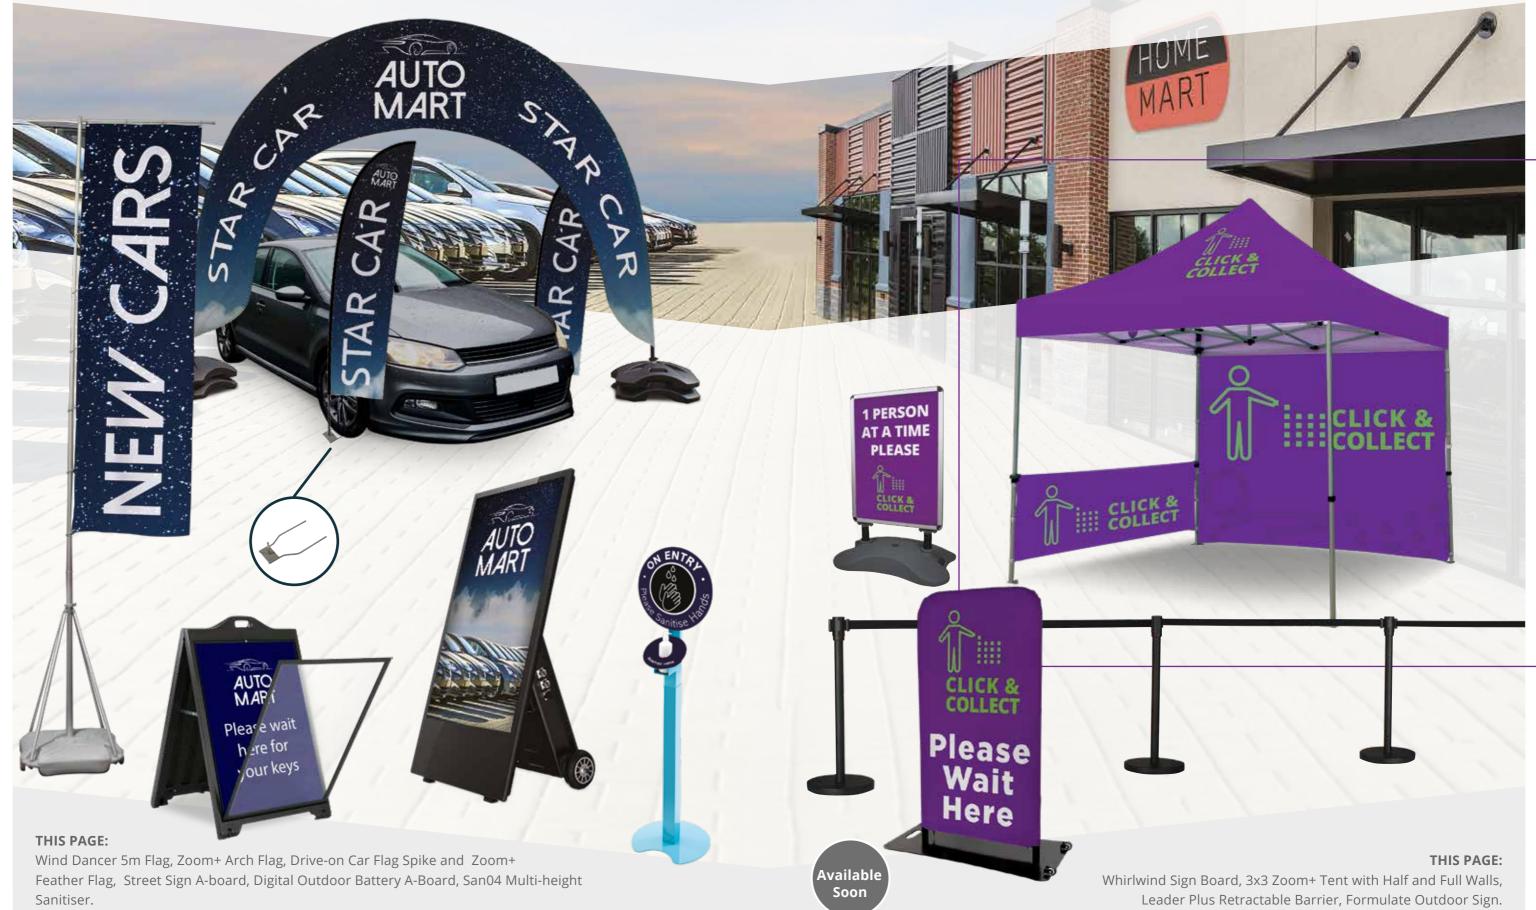

### THIS PAGE:

Zoom+ 3x3 Tent, Zoom+ Arch Flag, San04 Multi-height Sanitiser, Aboard Sign, Secirity Barriers.

 THIS PAGE:

 Custom Zoom+ Flags, San04 Multi-height Sanitiser, 3m High Star Tent, Inflatable Bora Column.

## Retail, Click & Collect, Wayfinding, Queuing Create an impressive high street presence with products that not only show off your brand

messaging but help customers with wayfinding and queuing.