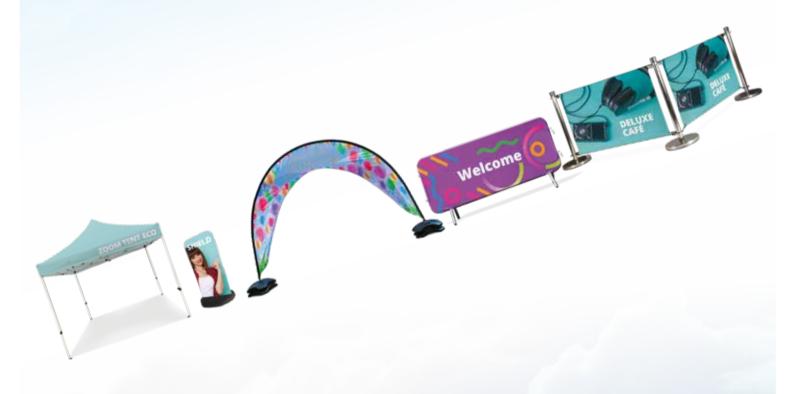

## Leisure Settings - Pubs, Cafes and Restaurants

Keep patrons and staff aware of hospitality information with impressive visual solutions, from 3m high tents for shelter from the elements to the robust Information Point - a great menu holder!

Cafe Barriers, Information Point, San04 Multi-height Sanitiser.

San04 Multi-height Sanitiser, Double-sided peggable Thunder2 Outdoor Roller Banner.