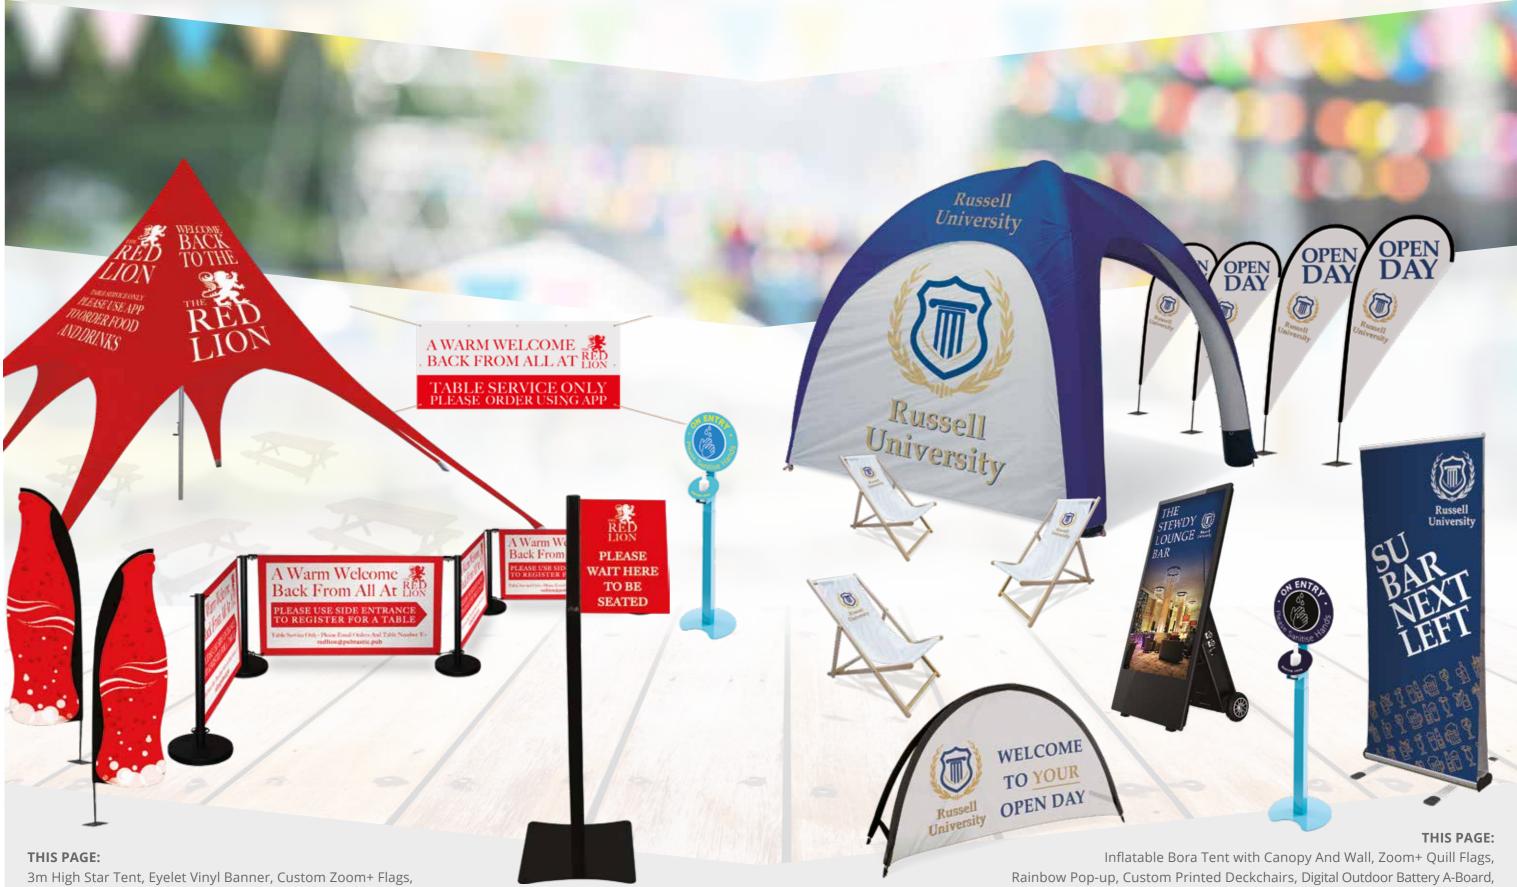

## Leisure Settings - Pubs, Cafes and Restaurants

Keep patrons and staff aware of hospitality information with impressive visual solutions, from 3m high tents for shelter from the elements to the robust Information Point - a great menu holder!

## Educational Settings - Colleges and Universities

From open days to graduations and fresher weeks, the solutions below can all have their graphics replaced with fresh printed messaging or branding for a new look at a new event message.

Cafe Barriers, Information Point, San04 Multi-height Sanitiser.

San04 Multi-height Sanitiser, Double-sided peggable Thunder2 Outdoor Roller Banner.